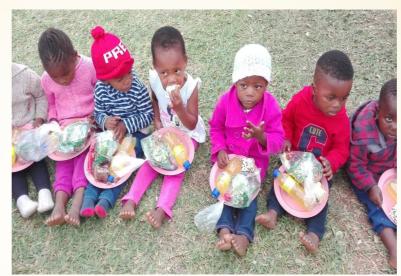

- OUT REACH SWEETS AND COOLDRINK PARCELS
- VEGETABLE TUNNELS

# MATJEKELANE PRE SCHOOL



- The royal council was consulted and they identified the project for Mirma Development.
- It was a already built school that was in need of a revamp and they had a water provision problem.
- Their borehole had fallen closed and they did not have water for the pre-school.
- The toilet and play area also needed attention
- Open the borehole and install casing to prevent an occurrence of the previous problem
- Total over do of the toilet facilities
- Water network
- Upgrade the play area
- Maintenance of the school building
- Duration of project
- 2 weeks



# REPAIRS



Bore hole





Play area





# JUNGLE GYMS

# AMARULA

#### Phurulenke disability centre



Maputa malatji & Vaxadzi Primary School





**Boitumelo Early Learning Centre** 



Selwane creche





### OUTREACH

# AMARULA

#### Cool drinks —970 children



Sweet potato parcels —300 families





#### **Disability Centre**



# MANDELA DAY



### Before



## Af er