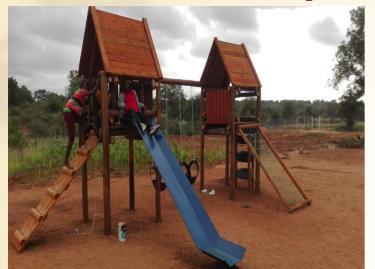

A DAY OUT REACH
- OUT REACH SWEET POTATOES
- OUT REACH SWEETS AND COOLDRINK PARCELS
- VEGETABLE TUNNELS

# MATJEKELANE PRE SCHOOL



- The royal council was consulted and they identified the project for Mirma Development.
- It was a already built school that was in need of a revamp and they had a water provision problem.
- Their borehole had fallen closed and they did not have water for the pre-school.
- The toilet and play area also needed attention
- Open the borehole and install casing to prevent an occurrence of the previous problem
- Total over do of the toilet facilities
- Water network
- Upgrade the play area
- Maintenance of the school building
- Duration of project
- 2 weeks



# REPAIRS



Bore hole





Play area





# JUNGLE GYMS

# AMARULA

#### Phurulenke disability centre



Maputa malatji & Vaxadzi Primary School





**Boitumelo Early Learning Centre** 



Selwane creche





### OUTREACH

# AMARULA

#### Cool drinks —970 children



Sweet potato parcels —300 families





#### **Disability Centre**



# MANDELA DAY



### Before



## Af er