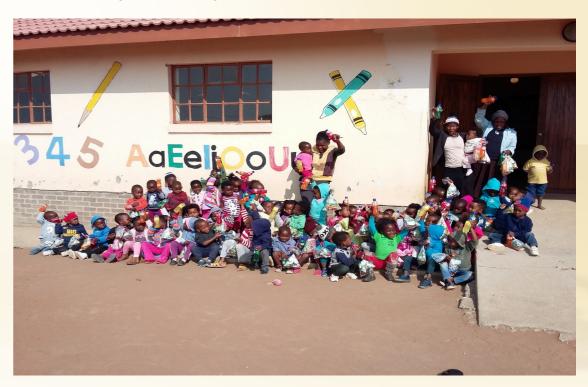

# MATJEKELANE PRE SCHOOL

- The royal council was consulted and they identified the project for Mirma Development.
- It was a already built school that was in need of a revamp and they had a water provision problem.
- Their borehole had fallen closed and they did not have water for the pre-school.
- The toilet and play area also needed attention
- Open the borehole and install casing to prevent an occurrence of the previous problem
- Total over do of the toilet facilities
- Water network
- Upgrade the play area
- Maintenance of the school building
- Duration of project
- 2 weeks

### OUTREACH