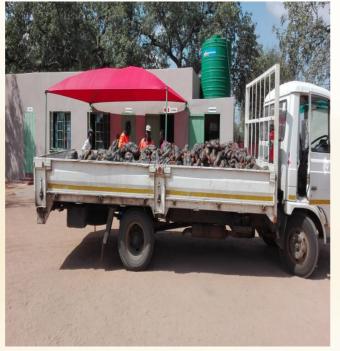

Mirma Development.
- It was a already built school that was in need of a revamp and they had a water provision problem.
- Their borehole had fallen closed and they did not have water for the pre-school.
- The toilet and play area also needed attention
- Open the borehole and install casing to prevent an occurrence of the previous problem
- Total over do of the toilet facilities
- Water network
- Upgrade the play area
- Maintenance of the school building
- Duration of project
- 2 weeks



# REPAIRS



Bore hole





Play area





# JUNGLE GYMS

# AMARULA

#### Phurulenke disability centre



Maputa malatji & Vaxadzi Primary School





**Boitumelo Early Learning Centre** 



Selwane creche





### OUTREACH

# AMARULA

#### Cool drinks —970 children



Sweet potato parcels —300 families





#### **Disability Centre**



# MANDELA DAY



### Before



## Af er