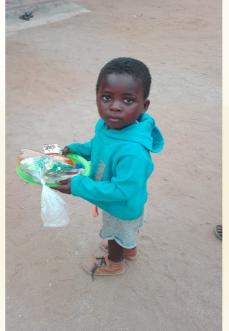

irma Development.
- It was a already built school that was in need of a revamp and they had a water provision problem.
- Their borehole had fallen closed and they did not have water for the pre-school.
- The toilet and play area also needed attention
- Open the borehole and install casing to prevent an occurrence of the previous problem
- Total over do of the toilet facilities
- Water network
- Upgrade the play area
- Maintenance of the school building
- Duration of project
- 2 weeks



# REPAIRS



Bore hole





Play area





# JUNGLE GYMS

# AMARULA

#### Phurulenke disability centre



Maputa malatji & Vaxadzi Primary School





**Boitumelo Early Learning Centre** 



Selwane creche





### OUTREACH

# AMARULA

#### Cool drinks —970 children



Sweet potato parcels —300 families





#### **Disability Centre**



# MANDELA DAY



### Before



## Af er