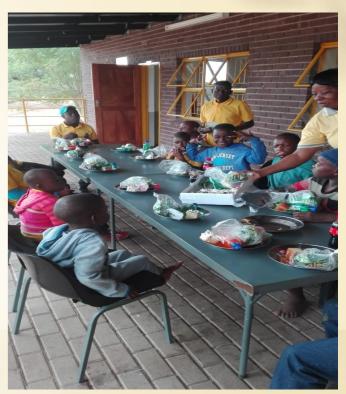

### 2018 REVIEW

- MALEBOGO MAIN PROJECT MATJ EKELANE PRE SCHOOL
- OUTREACH PROJECTS BUILT 8 J UNGLE GYMS IN PHALABORWA AREA ASSOCIATION WITH BAMBANANI.
  - Refensie primary school x 2
  - Selwane
  - Vaxadzi primary school
  - Boitumelo
  - Phurulenke disability centre
  - Maputa Malatji day care centre
  - Hlayisani day care
- MANDELA DAY OUT REACH
- OUT REACH SWEET POTATOES
- OUT REACH SWEETS AND COOLDRINK PARCELS
- VEGETABLE TUNNELS