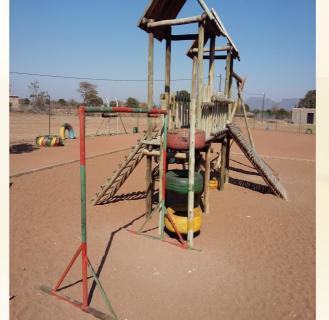

# MATJEKELANE PRE SCHOOL

- The royal council was consulted and they identified the project for Mirma Development.
- It was a already built school that was in need of a revamp and they had a water provision problem.
- Their borehole had fallen closed and they did not have water for the pre-school.
- The toilet and play area also needed attention
- Open the borehole and install casing to prevent an occurrence of the previous problem
- Total over do of the toilet facilities
- Water network
- Upgrade the play area
- Maintenance of the school building
- Duration of project
- 2 weeks

# REPAIRS

Bore hole

Play area