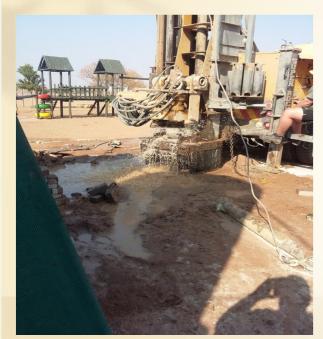

# MATJEKELANE PRE SCHOOL

- The royal council was consulted and they identified the project for Mirma Development.
- It was a already built school that was in need of a revamp and they had a water provision problem.
- Their borehole had fallen closed and they did not have water for the pre-school.
- The toilet and play area also needed attention
- Open the borehole and install casing to prevent an occurrence of the previous problem
- Total over do of the toilet facilities
- Water network
- Upgrade the play area
- Maintenance of the school building
- Duration of project
- 2 weeks

# REPAIRS

Bore hole

Play area