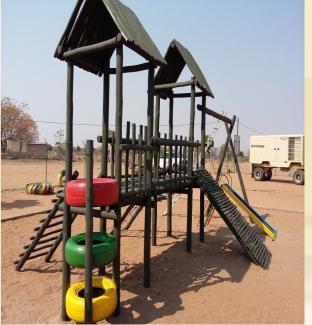

Maputa Malatji day care centre
  - Hlayisani day care
- MANDELA DAY OUT REACH
- OUT REACH SWEET POTATOES
- OUT REACH SWEETS AND COOLDRINK PARCELS
- VEGETABLE TUNNELS

# MATJEKELANE PRE SCHOOL



- The royal council was consulted and they identified the project for Mirma Development.
- It was a already built school that was in need of a revamp and they had a water provision problem.
- Their borehole had fallen closed and they did not have water for the pre-school.
- The toilet and play area also needed attention
- Open the borehole and install casing to prevent an occurrence of the previous problem
- Total over do of the toilet facilities
- Water network
- Upgrade the play area
- Maintenance of the school building
- Duration of project
- 2 weeks



# REPAIRS



Bore hole





Play area





# JUNGLE GYMS

# AMARULA

#### Phurulenke disability centre



Maputa malatji & Vaxadzi Primary School





**Boitumelo Early Learning Centre** 



Selwane creche





### OUTREACH

# AMARULA

#### Cool drinks —970 children



Sweet potato parcels —300 families





#### **Disability Centre**



# MANDELA DAY



### Before



## Af er