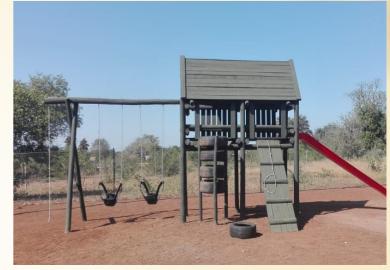

OUT REACH SWEETS AND COOLDRINK PARCELS
- VEGETABLE TUNNELS

# MATJEKELANE PRE SCHOOL



- The royal council was consulted and they identified the project for Mirma Development.
- It was a already built school that was in need of a revamp and they had a water provision problem.
- Their borehole had fallen closed and they did not have water for the pre-school.
- The toilet and play area also needed attention
- Open the borehole and install casing to prevent an occurrence of the previous problem
- Total over do of the toilet facilities
- Water network
- Upgrade the play area
- Maintenance of the school building
- Duration of project
- 2 weeks



# REPAIRS



Bore hole





Play area





# JUNGLE GYMS

# AMARULA

#### Phurulenke disability centre



Maputa malatji & Vaxadzi Primary School





**Boitumelo Early Learning Centre** 



Selwane creche





### OUTREACH

# AMARULA

#### Cool drinks —970 children



Sweet potato parcels —300 families





#### **Disability Centre**



# MANDELA DAY



### Before



## Af er