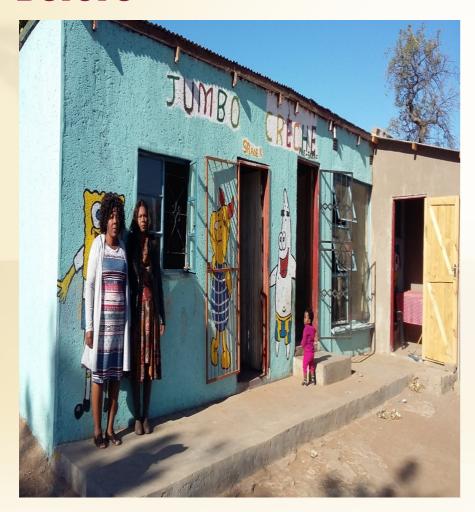

need of a revamp and they had a water provision problem.
- Their borehole had fallen closed and they did not have water for the pre-school.
- The toilet and play area also needed attention
- Open the borehole and install casing to prevent an occurrence of the previous problem
- Total over do of the toilet facilities
- Water network
- Upgrade the play area
- Maintenance of the school building
- Duration of project
- 2 weeks



# REPAIRS



Bore hole





Play area





# JUNGLE GYMS

# AMARULA

#### Phurulenke disability centre



Maputa malatji & Vaxadzi Primary School





**Boitumelo Early Learning Centre** 



Selwane creche





### OUTREACH

# AMARULA

#### Cool drinks —970 children



Sweet potato parcels —300 families





#### **Disability Centre**



# MANDELA DAY



### Before



## Af er