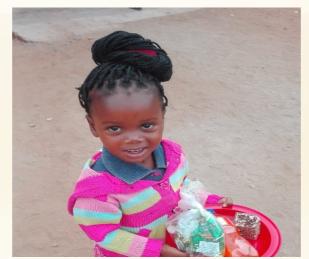

### 2018 REVIEW

- MALEBOGO MAIN PROJECT MATJ EKELANE PRE SCHOOL
- OUTREACH PROJECTS BUILT 8 J UNGLE GYMS IN PHALABORWA AREA ASSOCIATION WITH BAMBANANI.
  - Refensie primary school x 2
  - Selwane
  - Vaxadzi primary school
  - Boitumelo
  - Phurulenke disability centre
  - Maputa Malatji day care centre
  - Hlayisani day care
- MANDELA DAY OUT REACH
- OUT REACH SWEET POTATOES
- OUT REACH SWEETS AND COOLDRINK PARCELS
- VEGETABLE TUNNELS

#### **Disability Centre**