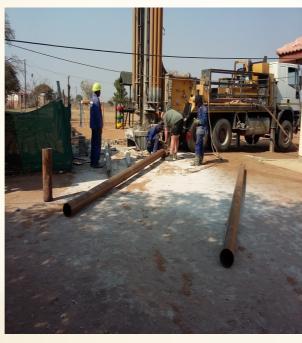

# MATJEKELANE PRE SCHOOL

- The royal council was consulted and they identified the project for Mirma Development.
- It was a already built school that was in need of a revamp and they had a water provision problem.
- Their borehole had fallen closed and they did not have water for the pre-school.
- The toilet and play area also needed attention
- Open the borehole and install casing to prevent an occurrence of the previous problem
- Total over do of the toilet facilities
- Water network
- Upgrade the play area
- Maintenance of the school building
- Duration of project
- 2 weeks

# REPAIRS

Bore hole

Play area