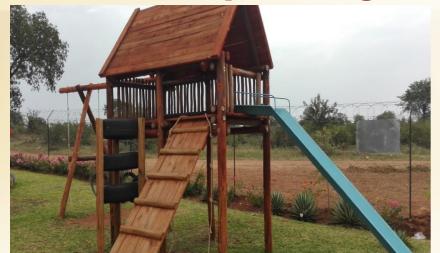

VEGETABLE TUNNELS

# MATJEKELANE PRE SCHOOL



- The royal council was consulted and they identified the project for Mirma Development.
- It was a already built school that was in need of a revamp and they had a water provision problem.
- Their borehole had fallen closed and they did not have water for the pre-school.
- The toilet and play area also needed attention
- Open the borehole and install casing to prevent an occurrence of the previous problem
- Total over do of the toilet facilities
- Water network
- Upgrade the play area
- Maintenance of the school building
- Duration of project
- 2 weeks



# REPAIRS



Bore hole





Play area





# JUNGLE GYMS

# AMARULA

#### Phurulenke disability centre



Maputa malatji & Vaxadzi Primary School





**Boitumelo Early Learning Centre** 



Selwane creche





### OUTREACH

# AMARULA

#### Cool drinks —970 children



Sweet potato parcels —300 families





#### **Disability Centre**



# MANDELA DAY



### Before



## Af er