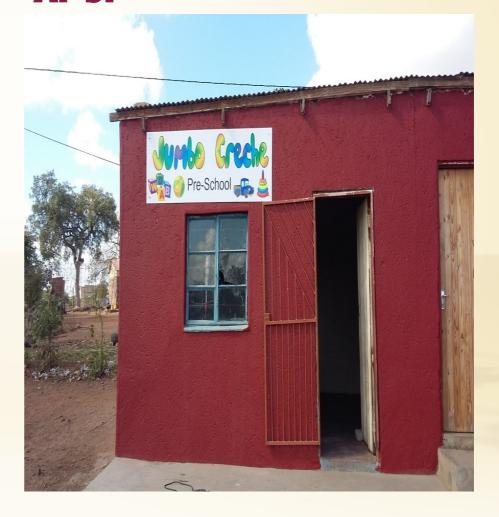

# MATJEKELANE PRE SCHOOL

- The royal council was consulted and they identified the project for Mirma Development.
- It was a already built school that was in need of a revamp and they had a water provision problem.
- Their borehole had fallen closed and they did not have water for the pre-school.
- The toilet and play area also needed attention
- Open the borehole and install casing to prevent an occurrence of the previous problem
- Total over do of the toilet facilities
- Water network
- Upgrade the play area
- Maintenance of the school building
- Duration of project
- 2 weeks

# REPAIRS

Bore hole

Play area