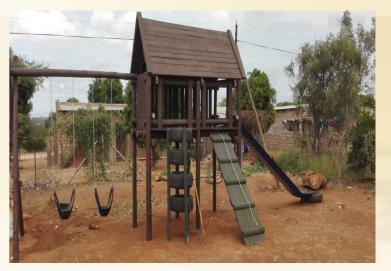

# MATJEKELANE PRE SCHOOL



- The royal council was consulted and they identified the project for Mirma Development.
- It was a already built school that was in need of a revamp and they had a water provision problem.
- Their borehole had fallen closed and they did not have water for the pre-school.
- The toilet and play area also needed attention
- Open the borehole and install casing to prevent an occurrence of the previous problem
- Total over do of the toilet facilities
- Water network
- Upgrade the play area
- Maintenance of the school building
- Duration of project
- 2 weeks



# REPAIRS



Bore hole





Play area





# JUNGLE GYMS

# AMARULA

#### Phurulenke disability centre



Maputa malatji & Vaxadzi Primary School





**Boitumelo Early Learning Centre** 



Selwane creche





### OUTREACH

# AMARULA

#### Cool drinks —970 children



Sweet potato parcels —300 families





#### **Disability Centre**



# MANDELA DAY



### Before



## Af er